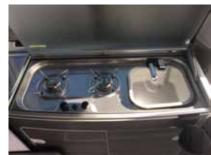

## **2017** Volkswagen T6 California Ocean Pop-Top Campervan - 4 Berth DSG Automatic 2.0 TDi 150hp

Fantastic example of the well know VW California Ocean. This starts with the electronic roof, where with the touch of a button you can raise and lower the roof with ease. You also get the 'Rock and Roll' bed that offers you a spacious and comfortable downstairs double bed as well as the double bed upstairs. To allow complete self sufficiency there is a top loading fridge, 2 burner gas hob and sink with cold water tap. **Specifications Includes:** DSG Automatic gearbox, 150hp Upgrade, VW alloy wheels, front fog lights, VW Discover Media Sat Nav system, Reversing sensors, heated front seats, cab air conditioning, outdoor Camper Pack (2 outdoor chairs and table legs for internal table)