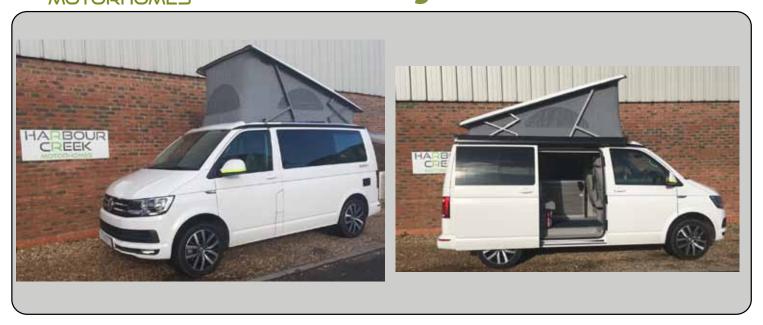

## **2017** Volkswagen T6 California Ocean Pop-Top Campervan - 4 Berth DSG Automatic 2.0 TDi 150hp

Fantastic example of the well know VW California Ocean. This starts with the electronic roof, where with the touch of a button you can raise and lower the roof with ease. You also get the 'Rock and Roll' bed that offers you a spacious and comfortable downstairs double bed as well as the double bed upstairs. To allow complete self sufficiency there is a top loading fridge, 2 burner gas hob and sink with cold water tap. **Specifications Includes:** DSG Automatic gearbox, 150hp Upgrade, VW alloy wheels, front fog lights, VW Discover Media Sat Nav system, Reversing sensors, heated front seats, cab air conditioning, outdoor Camper Pack (2 outdoor chairs and table legs for internal table)