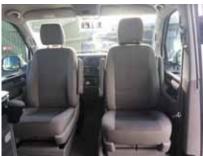

## **2017** Volkswagen T6 California Ocean Pop-Top Campervan - 4 Berth DSG Automatic 2.0 TDi 150hp

Fantastic example of the well know VW California Ocean. This starts with the electronic roof, where with the touch of a button you can raise and lower the roof with ease. You also get the 'Rock and Roll' bed that offers you a spacious and comfortable downstairs double bed as well as the double bed upstairs. To allow complete self sufficiency there is a top loading fridge, 2 burner gas hob and sink with cold water tap. **Specifications Includes:** DSG Automatic gearbox, 150hp Upgrade, VW alloy wheels, front fog lights, VW Discover Media Sat Nav system, Reversing sensors, heated front seats, cab air conditioning, outdoor Camper Pack (2 outdoor chairs and table legs for internal table)