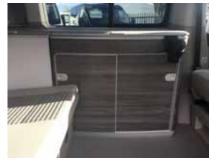

## **2017** Volkswagen T6 California Ocean Pop-Top Campervan - 4 Berth DSG Automatic 2.0 TDi 150hp

Fantastic example of the well know VW California Ocean. This starts with the electronic roof, where with the touch of a button you can raise and lower the roof with ease. You also get the 'Rock and Roll' bed that offers you a spacious and comfortable downstairs double bed as well as the double bed upstairs. To allow complete self sufficiency there is a top loading fridge, 2 burner gas hob and sink with cold water tap. **Specifications Includes:** DSG Automatic gearbox, 150hp Upgrade, VW alloy wheels, front fog lights, VW Discover Media Sat Nav system, Reversing sensors, heated front seats, cab air conditioning, outdoor Camper Pack (2 outdoor chairs and table legs for internal table)