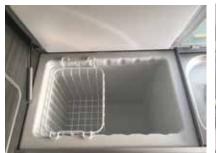

## **2017** Volkswagen T6 California Ocean Pop-Top Campervan - 4 Berth DSG Automatic 2.0 TDi 150hp

Fantastic example of the well know VW California Ocean. This starts with the electronic roof, where with the touch of a button you can raise and lower the roof with ease. You also get the 'Rock and Roll' bed that offers you a spacious and comfortable downstairs double bed as well as the double bed upstairs. To allow complete self sufficiency there is a top loading fridge, 2 burner gas hob and sink with cold water tap. **Specifications Includes:** DSG Automatic gearbox, 150hp Upgrade, VW alloy wheels, front fog lights, VW Discover Media Sat Nav system, Reversing sensors, heated front seats, cab air conditioning, outdoor Camper Pack (2 outdoor chairs and table legs for internal table)