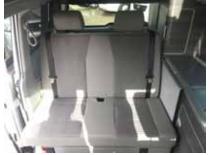

## **2017** Volkswagen T6 California Ocean Pop-Top Campervan - 4 Berth DSG Automatic 2.0 TDi 150hp

Fantastic example of the well know VW California Ocean. This starts with the electronic roof, where with the touch of a button you can raise and lower the roof with ease. You also get the 'Rock and Roll' bed that offers you a spacious and comfortable downstairs double bed as well as the double bed upstairs. To allow complete self sufficiency there is a top loading fridge, 2 burner gas hob and sink with cold water tap. **Specifications Includes:** DSG Automatic gearbox, 150hp Upgrade, VW alloy wheels, front fog lights, VW Discover Media Sat Nav system, Reversing sensors, heated front seats, cab air conditioning, outdoor Camper Pack (2 outdoor chairs and table legs for internal table)