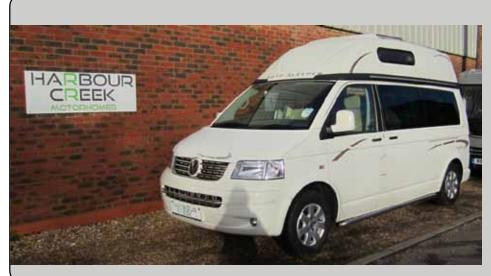

## 2010 Volkswagen Auto-Sleeper Topaz

## **2010** Volkswagen Transporter T30 Auto-Sleeper Topaz 2 Berth. Automatic 2,5l 130hp

Inside the Auto-Sleeper you get a very warm, homely feeling. The lounge is bright and roomy with the side-facing sofa & forward facing rear passenger seat. The 2 front captain chairs also swivel round to become part of the lounge, seating up to 5. The lounge area with a few simple steps can be made into two single beds or a large double.

## **SPECIFICATION**

MILEAGE 19,543

MANUFACTURER Auto-Sleeper

MODEL Topaz BERTHS 2

SEATBELTS 3

BASE VEHICLE Volkswagen Transporter

ENGINE 2,5l 130hp
TRANSMISSION Automatic
LENGTH 5.29 m
WIDTH 2.25 m
MPTLM 3200 kg