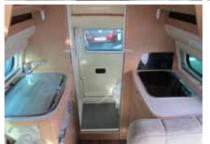

The kitchen is split into two units which face each other across the central corridor. Having a fridge, grill and two burner hob. Rear bathroom with tip-up sink, mirror, toilet and shower cubicle.