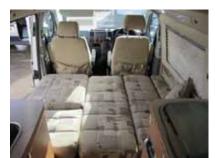

## **2010** Volkswagen Transporter T30 Auto-Sleeper Topaz 2 Berth. Automatic 2,5l 130hp

Inside the Auto-Sleeper you get a very warm, homely feeling. The lounge is bright and roomy with the side-facing sofa & forward facing rear passenger seat. The 2 front captain chairs also swivel round to become part of the lounge, seating up to 5. The lounge area with a few simple steps can be made into two single beds or a large double.