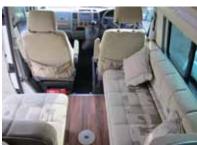

## **2010** Volkswagen Transporter T30 Auto-Sleeper Topaz 2 Berth. Automatic 2,5l 130hp

Inside the Auto-Sleeper you get a very warm, homely feeling. The lounge is bright and roomy with the side-facing sofa & forward facing rear passenger seat. The 2 front captain chairs also swivel round to become part of the lounge, seating up to 5. The lounge area with a few simple steps can be made into two single beds or a large double.