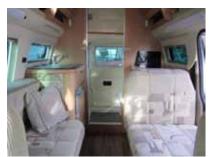

## **2010** Volkswagen Transporter T30 Auto-Sleeper Topaz 2 Berth. Automatic 2,5l 130hp

Inside the Auto-Sleeper you get a very warm, homely feeling. The lounge is bright and roomy with the side-facing sofa & forward facing rear passenger seat. The 2 front captain chairs also swivel round to become part of the lounge, seating up to 5. The lounge area with a few simple steps can be made into two single beds or a large double.