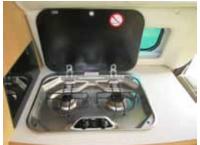

The kitchen is split into two units which face each other across the central corridor. Having a fridge, grill and two burner hob. Rear bathroom with tip-up sink, mirror, toilet and shower cubicle.