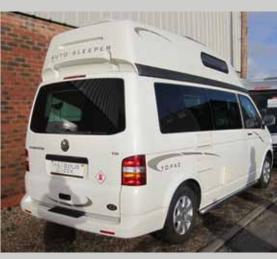

## **SPECIFICATION**

MILEAGE 19,543

MANUFACTURER Auto-Sleeper

MODEL Topaz BERTHS 2

SEATBELTS 3

BASE VEHICLE Volkswagen Transporter

ENGINE 2,5l 130hp
TRANSMISSION Automatic
LENGTH 5.29 m
WIDTH 2.25 m
MPTLM 3200 kg